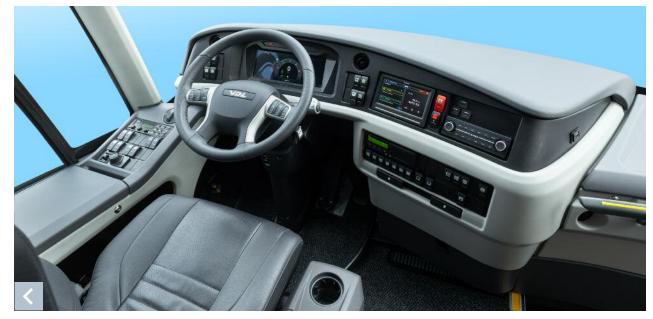

### **GOOD JOURNEY**

Like all of VDL's buses and coaches, the Futura also impresses with an individually adjustable driver's workplace with an excellent field of view. In combination with an extensive package of assistance systems, this guarantees maximum safety.

**Profitable** Up to 96 passengers

**Ergonomic** The best working conditions for drivers

**Safe** Fitted with the latest assistance systems