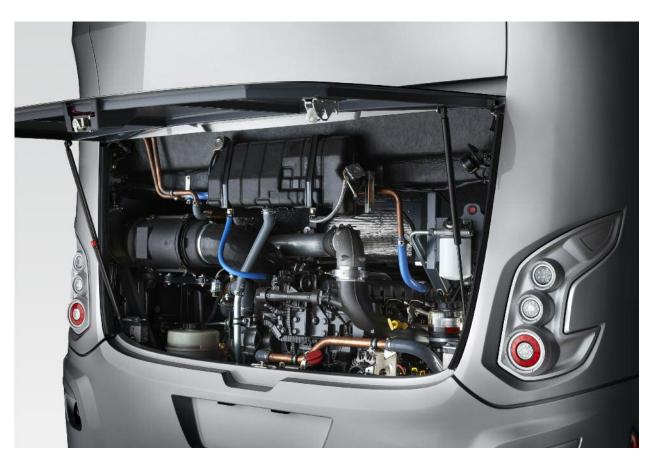

### INCREASED EFFICIENCY, MAXIMUM OUTPUT

The driveline consists of a highperformance DAF engine and a ZF Traxon gearbox. All contribute to a more efficient fuel consumption and less maintenance costs. With the MX-11 and MX-13 engines, service intervals are enlarged up to 100,000 km. There's also the option to extend the oil service interval to 200,000 km, particularly for large numbers of kilometres driven per year. The fuel consumption can be optimised even more with the standard Predictive Powertrain Control.

DRIVELINE RANGE >

SPECIFICATIONS >

**Economical** Lightweight, low fuel consumption

**Profitable** High passenger capacity

**Versatile** Can be deployed both for intercity and coach operation

**Practical** Generous luggage space

**Efficient** Low costs per kilometre

**Perfect** High return on investment