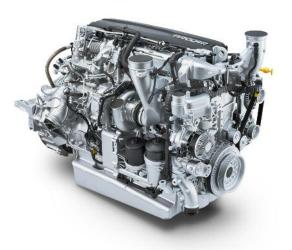

### INCREASED EFFICIENCY, MAXIMUM OUTPUT

The driveline consists of a highperformance DAF engine and a ZF Traxon gearbox. All contribute to a more efficient fuel consumption and less maintenance costs. With the MX-11 and MX-13 engines, service intervals are enlarged up to 100,000 km. There's also the option to extend the oil service interval to 200,000 km, particularly for large numbers of kilometres driven per year. The fuel consumption can be optimised even more with the standard Predictive Powertrain Control.

## DRIVELINE RANGE

| Make         | DAF MX                                     | -11 1,900                                | DAF MX-11 2,100                            |                                           | DAF MX                                     | DAF MX-13 2,600                          |                                            |
|--------------|--------------------------------------------|------------------------------------------|--------------------------------------------|-------------------------------------------|--------------------------------------------|------------------------------------------|--------------------------------------------|
| Power        | 270 kW                                     | (370 hp)                                 | 300 kW                                     | (410 hp)                                  | 330 kW                                     | 390 kW (530 hp)                          |                                            |
| Swept volume | 10.8 litres                                |                                          | 10.8                                       | litres                                    | 10.8                                       | 12.9 liters                              |                                            |
| Max. torque  | 1,90<br>at 900-1,                          | 0 Nm<br>125 rpm                          |                                            | 0 Nm<br>,125 rpm                          | 2,300 Nm<br>at 900-1,125 rpm               |                                          | 2,600 Nm<br>at 1,000-1,400 rpm             |
| Gearbox      | 12 TX 2011 BO<br>ZF Traxon<br>ZF intarder3 | 6 AP 2000 B<br>ZF Ecolife<br>ZF retarder | 12 TX 2411 BO<br>ZF Traxon<br>ZF intarder3 | 6 AP 2300 BO<br>ZF Ecolife<br>ZF retarder | 12 TX 2411 BO<br>ZF Traxon<br>ZF intarder3 | 6 AP 2300 B<br>ZF Ecolife<br>ZF retarder | 12 TX 2811 BO<br>ZF Traxon<br>ZF intarder3 |
| FMD2-129     |                                            |                                          |                                            |                                           |                                            |                                          |                                            |
| FMD2-135     |                                            |                                          |                                            |                                           |                                            |                                          |                                            |
| FMD2-148     |                                            |                                          |                                            |                                           |                                            |                                          |                                            |
| FHD2-106     |                                            |                                          |                                            |                                           |                                            |                                          |                                            |
| FHD2-122     |                                            |                                          |                                            |                                           |                                            |                                          |                                            |
| FHD2-129     |                                            |                                          |                                            |                                           |                                            |                                          |                                            |
| FHD2-135     |                                            |                                          |                                            |                                           |                                            |                                          |                                            |
| FHD2-139     |                                            |                                          |                                            |                                           |                                            |                                          |                                            |
| FHD2-148     |                                            |                                          |                                            |                                           |                                            |                                          |                                            |
| FDD2-130     |                                            |                                          |                                            |                                           |                                            |                                          |                                            |
| FDD2-141     |                                            |                                          |                                            |                                           |                                            |                                          |                                            |