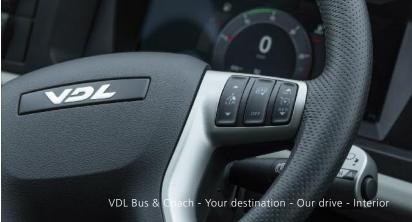

### **GOOD JOURNEY**

Like all of VDL's buses and coaches, the Futura also impresses with an individually adjustable driver's workplace with an excellent field of view. In combination with an extensive package of assistance systems, this guarantees maximum safety.