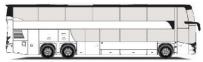

### MAKES TRAVEL THE ULTIMATE EXPERIENCE

With its distinguished, streamlined, modern styling, the VDL Futura FDD2 is the flagship of the high-quality VDL Futura range. With a capacity of up to 96 passengers, this double-decker offers a comfortable and suitable transport solution for both the demanding holiday-maker and the intercity business traveller. Thanks to the special developed upper deck floor, made of lightweight sandwich material, the standing height on the lower deck is no less than 1.86 metres. The driver's enlarged field of view is innovative and created by the upper deck floor that runs at an upward angle towards the windscreen. This creates the impression of ample spaceand makes for an excellent overview.

## FDD2

Futura FDD2-130

Futura FDD2-141