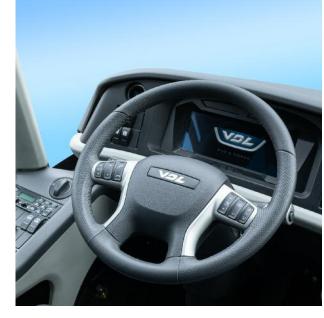

### **GOOD JOURNEY**

Like all of VDL's buses and coaches, the Futura also impresses with an individually adjustable driver's workplace with an excellent field of view. In combination with an extensive package of assistance systems, this guarantees maximum safety.