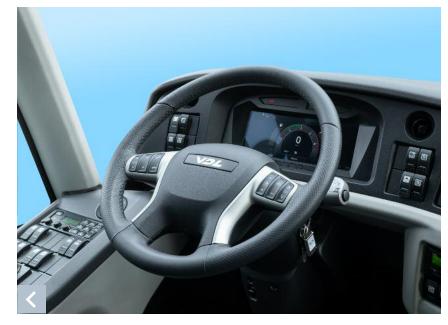

### **GOOD JOURNEY**

Like all of VDL's buses and coaches, the Futura also impresses with an individually adjustable driver's workplace with an excellent field of view. In combination with an extensive package of assistance systems, this guarantees maximum safety.