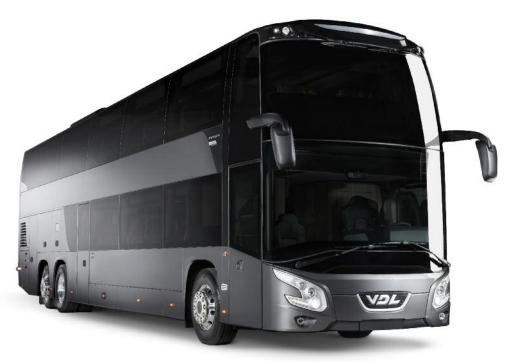

### MAKES TRAVEL THE ULTIMATE EXPERIENCE

With its distinguished, streamlined, modern styling, the VDL Futura FDD2 is the flagship of the high-quality VDL Futura range. With a capacity of up to 96 passengers, this double-decker offers a comfortable and suitable transport solution for both the demanding holiday-maker and the intercity business traveller. Thanks to the special developed upper deck floor, made of lightweight sandwich material, the standing height on the lower deck is no less than 1.86 metres. The driver's enlarged field of view is innovative and created by the upper deck floor that runs at an upward angle towards the windscreen. This creates the impression of ample spaceand makes for an excellent overview.